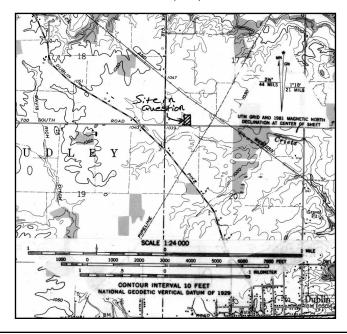

# 3d) A copy of the USGS topographical survey map with site location marked

This information may be obtained from DNR Map Sales Office Phone: (317) 232-4180